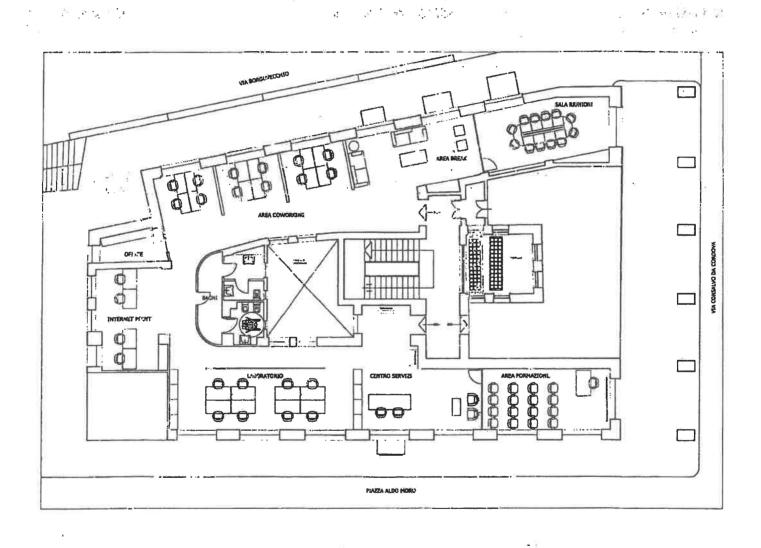

rvizi sociali si articola nelle seguenti fasi di lavorazione stimate su base parametrica:

- Demolizioni murature, demolizione impianti esistenti, svellimento rivestimenti esistenti;
- Realizzazione impianti a norma, realizzazione impianti infrastruttura li innovativi (reti di cablaggio informativi);
- Nuove tramezzature a supporto della nuova distribuzione, nuove pavimentazioni, nuovi rivestimenti;
- Nuovi allestimenti e apparecchiature

L'immobile risulta essere di 325mq circa che per una presunta spesa di 2000€/mq definisce una spesa complessiva di 650000€, alle quali si vanno ad aggiungere 75000€ finalizzati alle attività a supporto software del progetto come la promozione territoriale, l'organizzazione di corsi di formazione, lo sviluppo informatico della piattaforma.

AQ de feur fr



Al & Olive M



And the glass of the