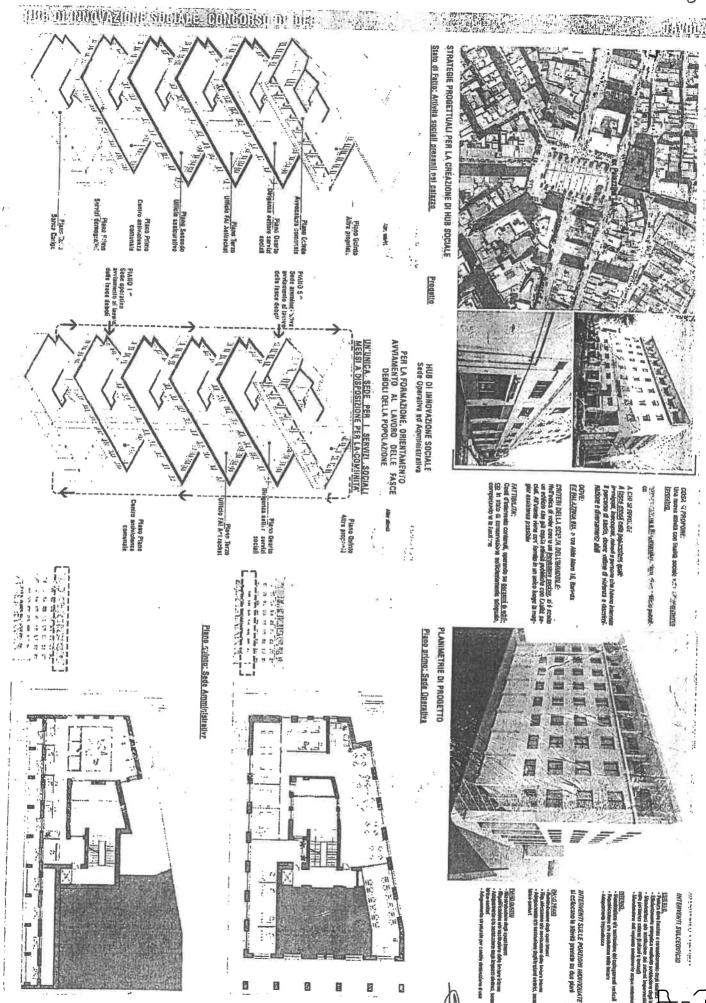

#### TUTTO CIÒ PREMESSO LA COMMISSIONE

La Commissione alle 11:20 - terminata la fase di ammissione procede – in seduta pubblica – alla catalogazione dell'offerta tecnica riscontrando quanto segue:

- Progetto n. 1- Arch. Arch. Silvia Maria Ripasi: Busta n. 1- Idea Progettuale composta da 5 file in formato pdf riguardanti descrizione di attività a valere sul FSE di n. 1 pp, relazione tecnico illustrativa di n. 12 pp, stima dei costi previsti di 1 pp, elenco prezzi di n. 13 pp, computo metrico di n. 13 pp, 2 tavole in formato jpg e Busta n. 2- Documentazione amministrativa composta da n. 1 file formto pdf intitolato istanza + doc. di riconoscimento di n. 1 pp.
- Progetto n. 2- Arch. Fulvio Sardaro: Busta n.1 contentente 4 file pdf intitolati dichiarazione di n. 2 pp, relzione di n. 5 pp, tavola 1 di n. 1 pp, tavola 2 di n. 1 pp.