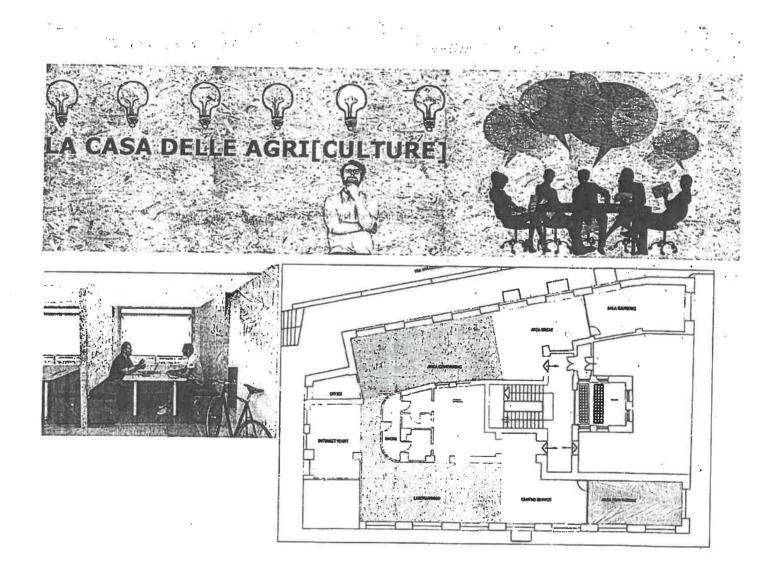

articola nelle seguenti fasi di lavorazione stimate su base parametrica:

- Demolizioni murature, demolizione impianti esistenti, svellimento rivestimenti esistenti;
- Realizzazione impianti a norma, realizzazione impianti infrastruttura li innovativi (reti di cablaggio informativi);
- Nuove tramezzature a supporto della nuova distribuzione, nuove pavimentazioni, nuovi rivestimenti;
- Nuovi allestimenti e apparecchiature

L'immobile risulta essere di 325mq circa che per una presunta spesa di 2000€/mq definisce una spesa complessiva di 650000€, alle quali si vanno ad aggiungere 75000€ finalizzati alle attività a supporto software del progetto come la promozione territoriale, l'organizzazione di corsi di formazione, lo sviluppo informatico della piattaforma.

AQ de feur fr



Al & Olive M



And the glass of the